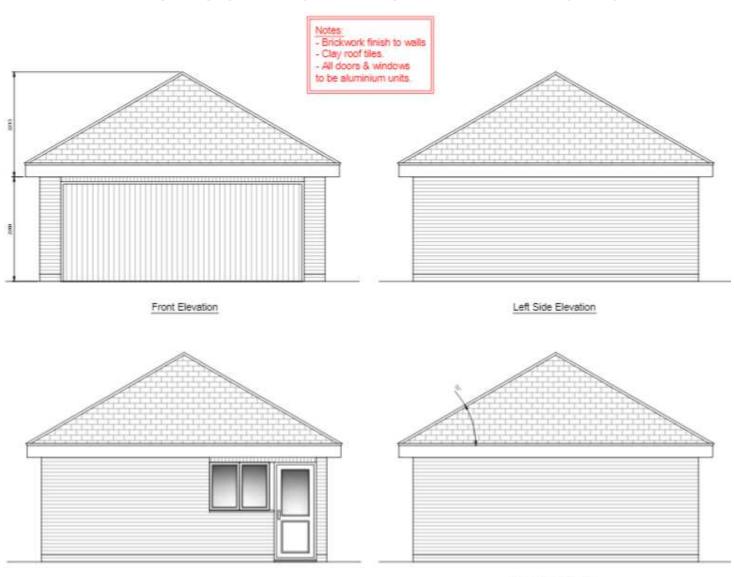

# 20/02826/FUL – THE GEM, BARNETTS WOOD LANE, BIGHTON, SO24 9SF



### PROPOSED LOCATION PLAN



#### **EXISTING AND PROPOSED SITE PLAN**



#### **GROUND FLOOR PLAN**



#### PROPOSED FIRST FLOOR



#### PROPOSED GARAGE FLOOR PLANS



#### PROPOSED GARAGE ELEVATIONS



Rear Elevation Right Side Elevation

#### PROPOSED ELEVATIONS



Rear Elevation

#### PHOTO OF EXISTING MOBILE HOME

#### **Caravan from the north-east**

#### Caravan





### SITE PHOTOS

Track leading to mobile home

View from track towards neighbouring property (Takoma).





## SITE PHOTOS

Mobile home with Takoma in the distance. Horse box and mobile home.