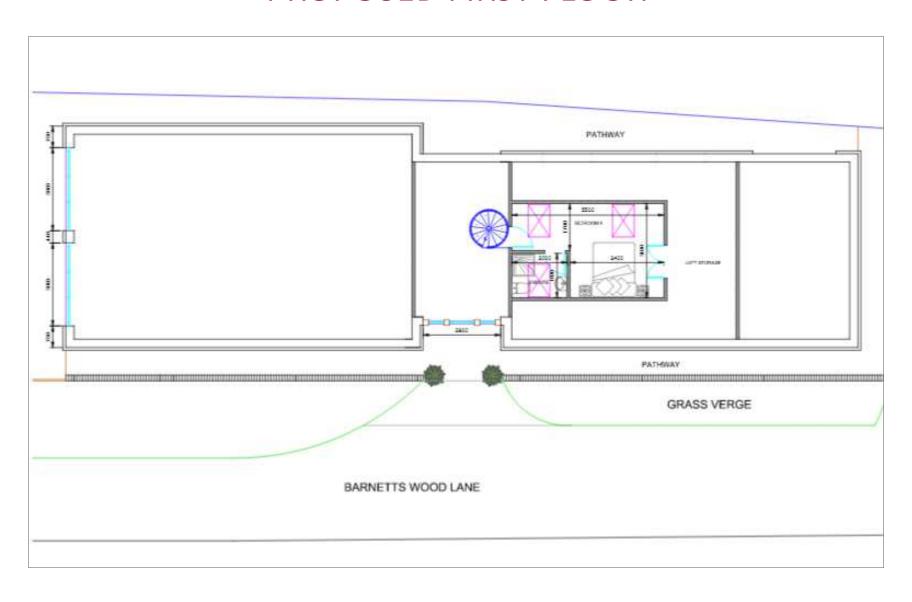

# 20/02826/FUL – THE GEM, BARNETTS WOOD LANE, BIGHTON, SO24 9SF



### PROPOSED LOCATION PLAN



#### **EXISTING AND PROPOSED SITE PLAN**



#### **GROUND FLOOR PLAN**



#### PROPOSED FIRST FLOOR



#### PROPOSED GARAGE FLOOR PLANS



#### PROPOSED GARAGE ELEVATIONS



Rear Elevation Right Side Elevation

#### PROPOSED ELEVATIONS



Rear Elevation

#### PHOTO OF EXISTING MOBILE HOME

#### **Caravan from the north-east**

#### Caravan





### SITE PHOTOS

Track leading to mobile home

View from track towards neighbouring property (Takoma).





## SITE PHOTOS

Mobile home with Takoma in the distance. Horse box and mobile home.