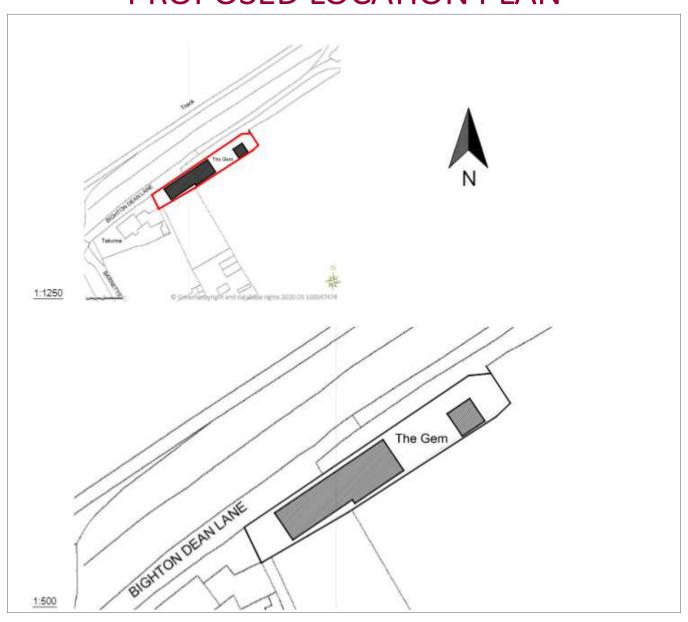

# 20/02826/FUL – THE GEM, BARNETTS WOOD LANE, BIGHTON, SO24 9SF



### PROPOSED LOCATION PLAN



#### **EXISTING AND PROPOSED SITE PLAN**



#### **GROUND FLOOR PLAN**



#### PROPOSED FIRST FLOOR



#### PROPOSED GARAGE FLOOR PLANS



#### PROPOSED GARAGE ELEVATIONS



Rear Elevation Right Side Elevation

#### PROPOSED ELEVATIONS



Rear Elevation

#### PHOTO OF EXISTING MOBILE HOME

#### **Caravan from the north-east**

#### Caravan





### SITE PHOTOS

Track leading to mobile home

View from track towards neighbouring property (Takoma).





## SITE PHOTOS

Mobile home with Takoma in the distance. Horse box and mobile home.