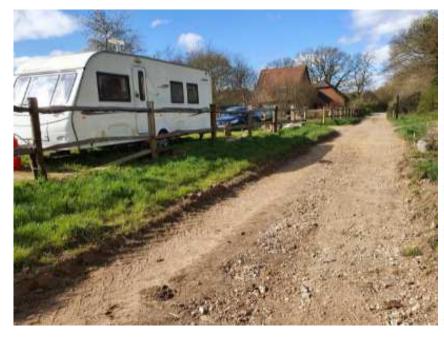

### SITE PHOTOS

Track leading to mobile home

View from track towards neighbouring property (Takoma).

## SITE PHOTOS

Mobile home with Takoma in the distance. Horse box and mobile home.