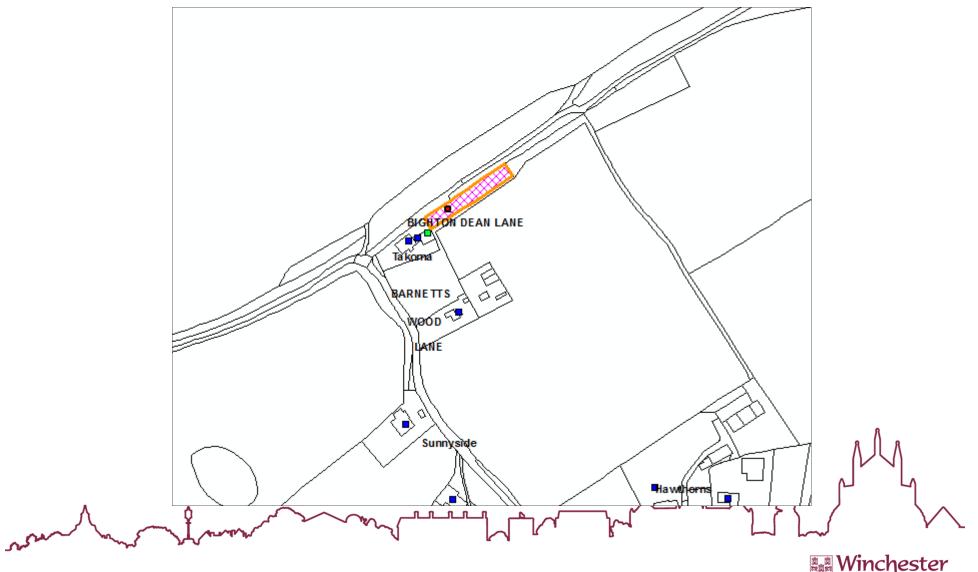

# 20/02826/FUL – THE GEM, BARNETTS WOOD LANE, BIGHTON, SO24 9SF



### PROPOSED LOCATION PLAN



#### **EXISTING AND PROPOSED SITE PLAN**



#### **GROUND FLOOR PLAN**



#### PROPOSED FIRST FLOOR



#### PROPOSED GARAGE FLOOR PLANS



#### PROPOSED GARAGE ELEVATIONS



Rear Elevation Right Side Elevation

#### PROPOSED ELEVATIONS



Rear Elevation

#### PHOTO OF EXISTING MOBILE HOME

#### **Caravan from the north-east**

#### Caravan





### SITE PHOTOS

Track leading to mobile home

View from track towards neighbouring property (Takoma).





## SITE PHOTOS

Mobile home with Takoma in the distance. Horse box and mobile home.