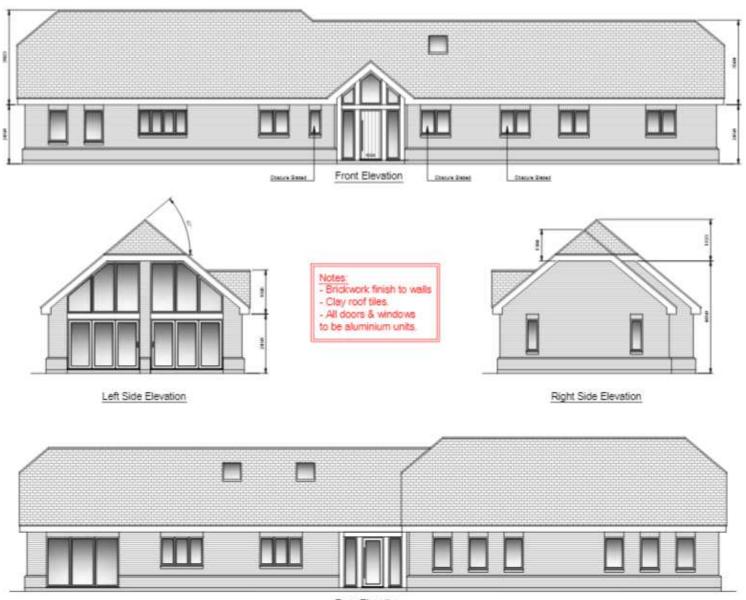

# 20/02826/FUL – THE GEM, BARNETTS WOOD LANE, BIGHTON, SO24 9SF



### PROPOSED LOCATION PLAN



#### **EXISTING AND PROPOSED SITE PLAN**



#### **GROUND FLOOR PLAN**



#### PROPOSED FIRST FLOOR



#### PROPOSED GARAGE FLOOR PLANS



#### PROPOSED GARAGE ELEVATIONS



Rear Elevation Right Side Elevation

#### PROPOSED ELEVATIONS



Rear Elevation

#### PHOTO OF EXISTING MOBILE HOME

#### **Caravan from the north-east**

#### Caravan





### SITE PHOTOS

Track leading to mobile home

View from track towards neighbouring property (Takoma).





## SITE PHOTOS

Mobile home with Takoma in the distance. Horse box and mobile home.