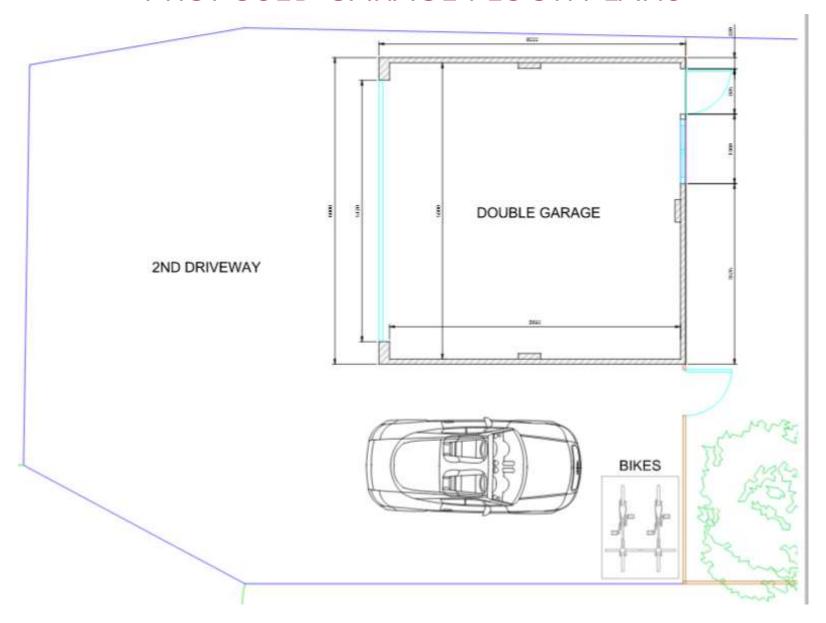

# 20/02826/FUL – THE GEM, BARNETTS WOOD LANE, BIGHTON, SO24 9SF



### PROPOSED LOCATION PLAN



#### **EXISTING AND PROPOSED SITE PLAN**



#### **GROUND FLOOR PLAN**



#### PROPOSED FIRST FLOOR



#### PROPOSED GARAGE FLOOR PLANS



#### PROPOSED GARAGE ELEVATIONS



Rear Elevation Right Side Elevation

#### PROPOSED ELEVATIONS



Rear Elevation

#### PHOTO OF EXISTING MOBILE HOME

#### **Caravan from the north-east**

#### Caravan





### SITE PHOTOS

Track leading to mobile home

View from track towards neighbouring property (Takoma).





## SITE PHOTOS

Mobile home with Takoma in the distance. Horse box and mobile home.