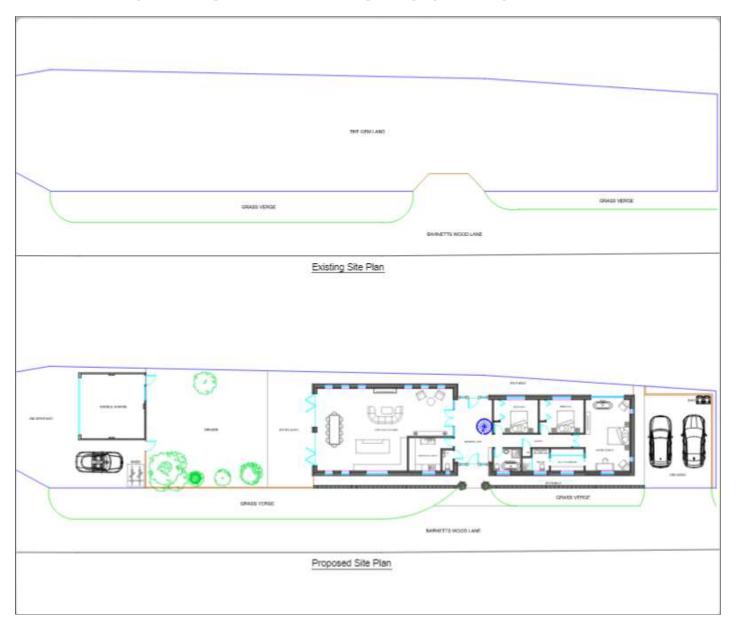

# 20/02826/FUL – THE GEM, BARNETTS WOOD LANE, BIGHTON, SO24 9SF



### PROPOSED LOCATION PLAN



#### **EXISTING AND PROPOSED SITE PLAN**



#### **GROUND FLOOR PLAN**



#### PROPOSED FIRST FLOOR



#### PROPOSED GARAGE FLOOR PLANS



#### PROPOSED GARAGE ELEVATIONS



Rear Elevation Right Side Elevation

#### PROPOSED ELEVATIONS



Rear Elevation

#### PHOTO OF EXISTING MOBILE HOME

#### **Caravan from the north-east**

#### Caravan





### SITE PHOTOS

Track leading to mobile home

View from track towards neighbouring property (Takoma).





## SITE PHOTOS

Mobile home with Takoma in the distance. Horse box and mobile home.