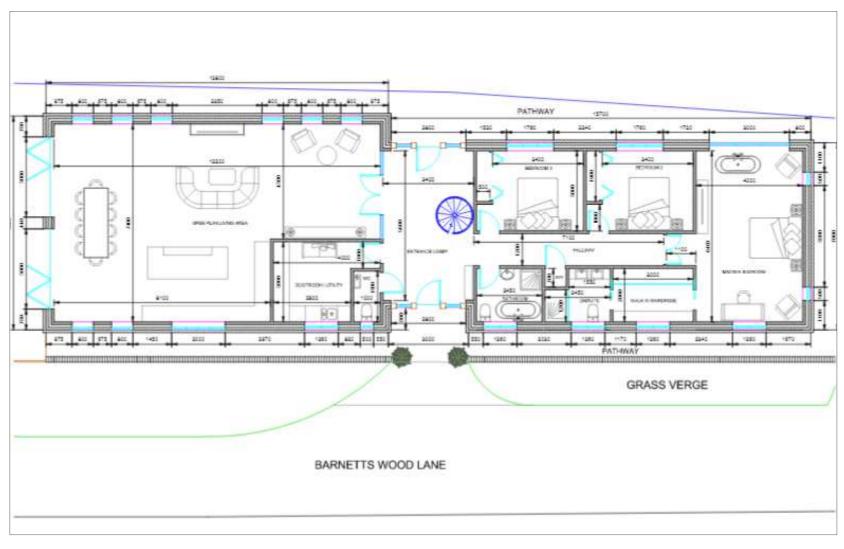

# 20/02826/FUL – THE GEM, BARNETTS WOOD LANE, BIGHTON, SO24 9SF



### PROPOSED LOCATION PLAN



#### **EXISTING AND PROPOSED SITE PLAN**



#### **GROUND FLOOR PLAN**



#### PROPOSED FIRST FLOOR



#### PROPOSED GARAGE FLOOR PLANS



#### PROPOSED GARAGE ELEVATIONS



Rear Elevation Right Side Elevation

#### PROPOSED ELEVATIONS



Rear Elevation

#### PHOTO OF EXISTING MOBILE HOME

#### **Caravan from the north-east**

#### Caravan





### SITE PHOTOS

Track leading to mobile home

View from track towards neighbouring property (Takoma).





## SITE PHOTOS

Mobile home with Takoma in the distance. Horse box and mobile home.