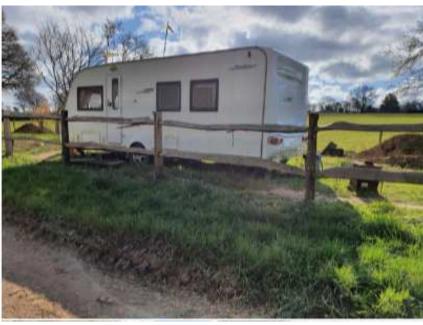

# 20/02826/FUL – THE GEM, BARNETTS WOOD LANE, BIGHTON, SO24 9SF



### PROPOSED LOCATION PLAN



#### **EXISTING AND PROPOSED SITE PLAN**



#### **GROUND FLOOR PLAN**



#### PROPOSED FIRST FLOOR



#### PROPOSED GARAGE FLOOR PLANS



#### PROPOSED GARAGE ELEVATIONS



Rear Elevation Right Side Elevation

#### PROPOSED ELEVATIONS



Rear Elevation

#### PHOTO OF EXISTING MOBILE HOME

#### **Caravan from the north-east**

#### Caravan





### SITE PHOTOS

Track leading to mobile home

View from track towards neighbouring property (Takoma).





## SITE PHOTOS

Mobile home with Takoma in the distance. Horse box and mobile home.